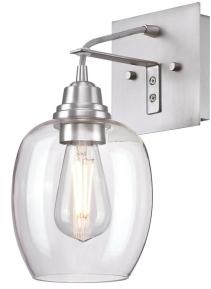

## SPECIFICATION SHEET

Item Number 6574000

1 Light Wall Fixture Brushed Aluminum Finish Clear Glass

## Specifications

Height: 12.25"Width: 6.25"Extends: 8.75"

• Back Plate: H: 5.51" W: 5.51"

Use (1) Medium (E26) Base Lamp,
60 Watt Maximum

Eldon