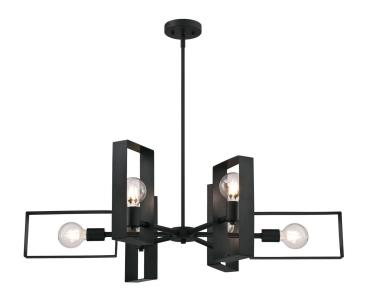

## SPECIFICATION SHEET

Item Number 6575600

**Porter** 

6 Light Chandelier Matte Black Finish

## Specifications

Height: 13.50"Width: 38.25"

- Use (6) Medium (E26) Base Lamps,
  60 Watt Maximum
- Includes (2) 9.5" and (2) 4.75" long rods to customize hanging length