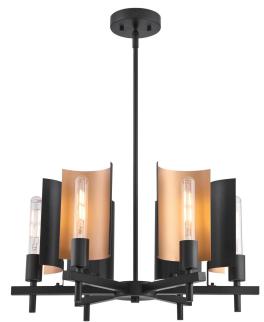

# Item Number 6575800

Sirino

6 Light Chandelier Matte Black Finish with Metallic Bronze Accents

### **Specifications**

• Height: 12.25" • Diameter: 23.25"

• Use (6) Medium (E26) Base Lamps, 60 Watt Maximum

• Includes (2) 9.5" and (2) 4.75" long rods to customize hanging length