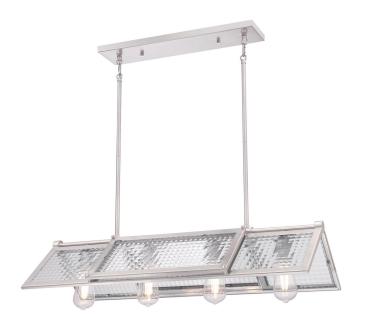

## SPECIFICATION SHEET

Item Number 6577300

Finn

4 Light Chandelier Brushed Nickel Finish Clear Waffle Glass

## **Specifications**

- Height: 6.75"Width: 32.75"
- Use (4) Medium (E26) Base Lamps,
  60 Watt Maximum
- Includes (4) 9.5" and (4) 4.75" long rods to customize hanging length