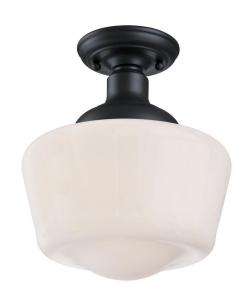

## SPECIFICATION SHEET

Item Number 6578300

Scholar

9 in. 1 Light Semi-Flush Textured Black Finish White Opal Glass

## **Specifications**

Height: 10.50"Diameter: 9"Depth: 9.00"

• Use (1) Medium (E26) Base Lamp,

60 Watt Maximum