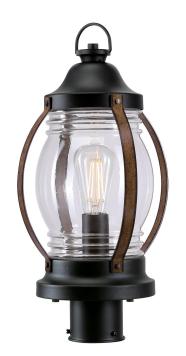

## Item Number 6578800

Post-Top Fixture Textured Black and Barnwood Finish Clear Glass

#### Specifications

- Height: 18.50"
- Diameter: 9.50"
- Use (1) Medium (E26) Base Lamp, 60 Watt Maximum

Canyon