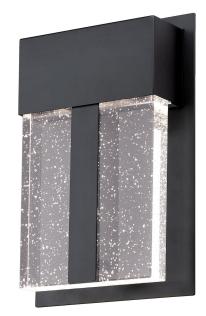

## Item Number 6578900

LED Wall Fixture Matte Black Finish Bubble Glass

### Specifications

- Height: 8.75"
- Width: 5.75"
- Extends: 2.50"
- Height from Center of Outlet Box: 4.33"
- Back Plate: H: 8.75" W: 5.75"
- Includes 10.5 Watt Integrated LED
- Hours: 25000
- Life (years)\*: 22.8
- Fixture Lumens: 1000
- Color Temperature (Kelvin): 3000
- Equivalent Incandescent Wattage: 60W
- Color Designation: Warm White