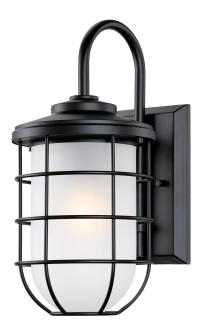

## Item Number 6580000

Wall Fixture Matte Black Finish Frosted Glass

#### Specifications

- Height: 17"
- Width: 8.25"
- Extends: 10.50"
- Height from Center of Outlet Box: 9.75"
- Back Plate: H: 9.44" W: 5.51"
- Use (1) Medium (E26) Base Lamp, 60W Maximum

Ferry