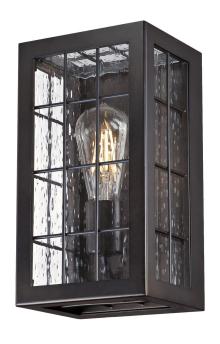

## Item Number 6580100

Wall Fixture Oil Rubbed Bronze Finish Clear Raindrop Glass

#### **Specifications**

Height: 11"Width: 6"

• Extends: 5.50"

• Height from Center of Outlet Box: 5.50"

• Back Plate: H: 11" W: 5"

Use (1) Medium (E26) Base Lamp,
60W Maximum