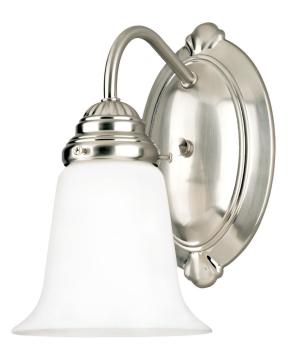

## Item Number 6649600

1 Light Wall Fixture Brushed Nickel Finish White Opal Glass

### Specifications

- Height: 9"
- Width: 5.25"
- Extends: 8.00"
- Back Plate: H: 7.50" W: 4.50"
- Use (1) Medium (E26) Base Lamp, 60 Watt Maximum
- Can be installed up or down

Trinity