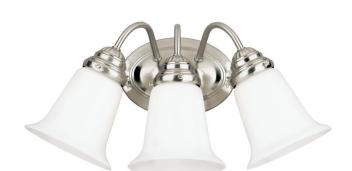

# Item Number 6649700

**Trinity** 

3 Light Wall Fixture Brushed Nickel Finish White Opal Glass

### **Specifications**

Height: 8.50"Width: 17.25"Extends: 8.25"

Height from Center of Outlet Box: 2.50"

• Back Plate: H: 4.50" W: 7.50"

• Use (3) Medium (E26) Base Lamps,

60 Watt Maximum

Can be installed up or down