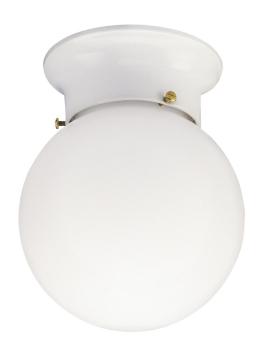

# Item Number 6660700

6 in. 1 Light Flush White Finish White Glass Globe

### **Specifications**

Height: 7.25"Diameter: 6"

Use (1) Medium (E26) Base Lamp,
60 Watt Maximum