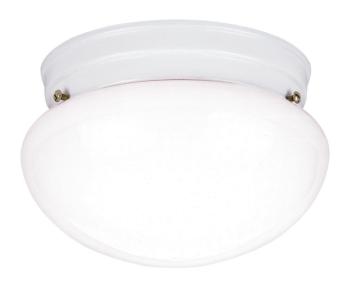

# Item Number 6661100

9 in. 2 Light Flush White Finish White Glass

### Specifications

• Height: 5"

• Diameter: 8.75"

Use (2) Medium (E26) Base Lamps,
60 Watt Maximum