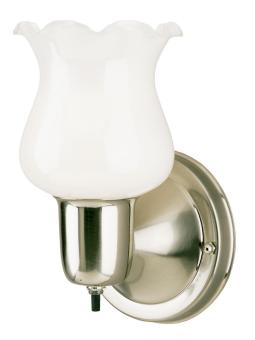

# Item Number 6665400

1 Light Wall Fixture with On/Off Switch Brushed Nickel Finish White Opal Glass

### **Specifications**

Height: 8"Width: 4.50"Extends: 5.00"

• Back Plate: D: 4.50"

• Use (1) Medium (E26) Base Lamp,

100 Watt Maximum