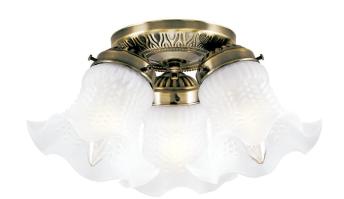

## SPECIFICATION SHEET

Item Number 6668600

11 in. 3 Light Flush Antique Brass Finish Frosted Ruffled Edge Glass

## **Specifications**

Height: 5.75"Width: 11"

Use (3) Medium (E26) Base Lamps,
60 Watt Maximum