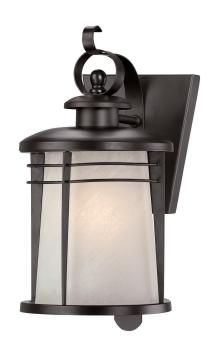

## SPECIFICATION SHEET

Item Number 6674100

Wall Fixture Weathered Bronze Finish White Alabaster Glass

## **Specifications**

Height: 13.25"Width: 6.50"Extends: 8.00"

• Height from Center of Outlet Box: 5.25"

• Back Plate: H: 6.13" W: 5.25"

Use (1) Medium (E26) Base Lamp,

100 Watt Maximum

# Senecaville