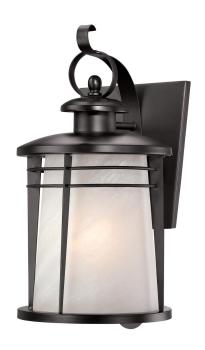

## SPECIFICATION SHEET

Item Number 6674200

Wall Fixture Weathered Bronze Finish White Alabaster Glass

## **Specifications**

Height: 16.25"Width: 8"

• Extends: 9.50"

Height from Center of Outlet Box: 6.50"

• Back Plate: H: 7.50" W: 6.50"

• Use (1) Medium (E26) Base Lamp,

100 Watt Maximum