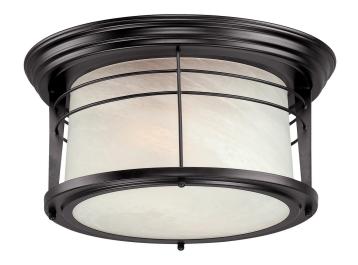

## Senecaville

12 in. 2 Light Flush Weathered Bronze Finish White Alabaster Glass

### **Specifications**

- Height: 6"Diameter: 12"
- Use (2) Medium (E26) Base Lamps,
  60 Watt Maximum