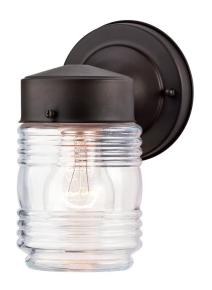

## SPECIFICATION SHEET

Item Number 6688200

Wall Fixture Oil Rubbed Bronze Finish Clear Glass

## **Specifications**

Height: 7.50"Width: 4.50"Extends: 5.75"

• Height from Center of Outlet Box: 2"

• Back Plate: D: 4.50"

• Use (1) Medium (E26) Base Lamp,

100 Watt Maximum