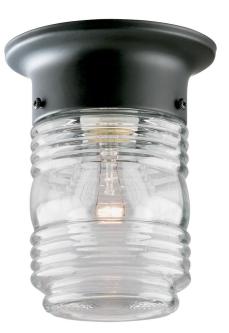

### Item Number 6691900

5 in. 1 Light Flush Matte Black Finish Clear Glass

#### Specifications

- Height: 6"
- Diameter: 4.75"
- Use (1) Medium (E26) Base Lamp, 60 Watt Maximum