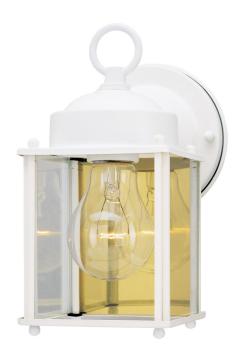

## Item Number 6697100

Wall Fixture White Finish Clear Glass Panels

#### Specifications

- Height: 8.25"
- Width: 4.50"
- Extends: 5.75"
- Height from Center of Outlet Box: 3"
- Back Plate: D: 4.50"
- Use (1) Medium (E26) Base Lamp, 100 Watt Maximum