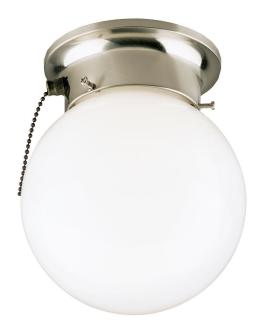

## Item Number 6720800

6 in. 1 Light Flush Pull Chain Brushed Nickel Finish White Glass Globe

#### Specifications

- Height: 7.25"
- Diameter: 6"
- Use (1) Medium (E26) Base Lamp, 60 Watt Maximum