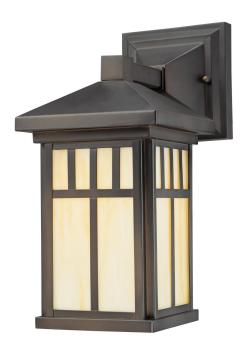

## SPECIFICATION SHEET

Item Number 6732800

Wall Fixture Oil Rubbed Bronze Finish Honey Art Glass

## **Specifications**

Height: 12.50"Width: 6"

• Extends: 9.00"

• Height from Center of Outlet Box: 2.50"

• Back Plate: H: 5" W: 5"

Use (1) Medium (E26) Base Lamp,

100 Watt Maximum