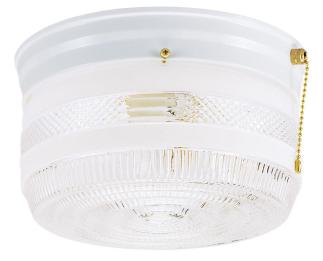

### Item Number 6734500

9 in. 2 Light Flush Pull Chain White Finish White and Clear Glass

#### Specifications

- Height: 5.25"
- Diameter: 8.75"
- Use (2) Medium (E26) Base Lamps, 60 Watt Maximum