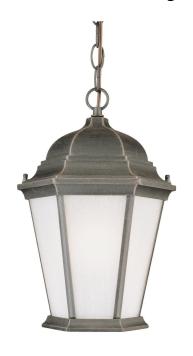

## **SPECIFICATION SHEET**

Item Number 6750900

Pendant Rust Finish on Cast Aluminum Frosted Seeded Glass Panels

### **Specifications**

Height: 14.38"Width: 9.25"Chain: 36"

• Adjustable Cord: 120" max.

• Use (1) Medium (E26) Base Lamp,

100 Watt Maximum

# **Mystic Bay**