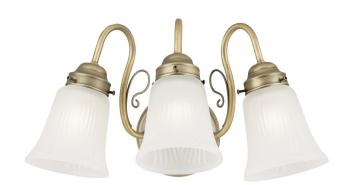

# Item Number 6751500

3 Light Wall Fixture Oyster Bronze Finish Frosted Ribbed Design Glass

### **Specifications**

Height: 8.75"Width: 16.50"Extends: 9.50"

• Back Plate: D: 4.75"

• Use (3) Medium (E26) Base Lamps,

100 Watt Maximum

Can be installed up or down