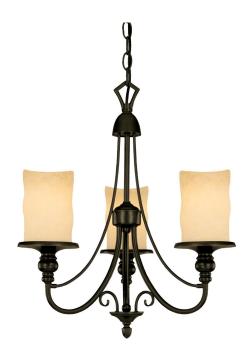

## Item Number 690000

3 Light Chandelier Burnished Bronze Patina Finish Burnt Scavo Glass

#### **Specifications**

Height: 21.50"Width: 19"Chain: 108"

• Adjustable Cord: 120" max.

Use (3) Medium (E26) Base Lamps,
60 Watt Maximum