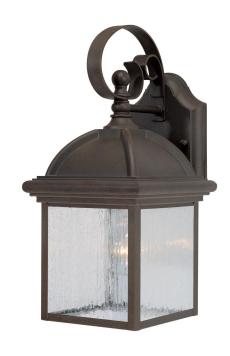

# Item Number 6939500

1 Light Wall Lantern Textured Rust Patina Finish on Cast Aluminum with Clear Seeded Glass Panels

#### **Specifications**

Height: 13.50"Square: 6.50"Extends: 7.25"

• Height from Center of Outlet Box: 5"

• Back Plate: H: 6.88" W: 4.50"

Use (1) Medium (E26) Base Lamp,

100 Watt Maximum